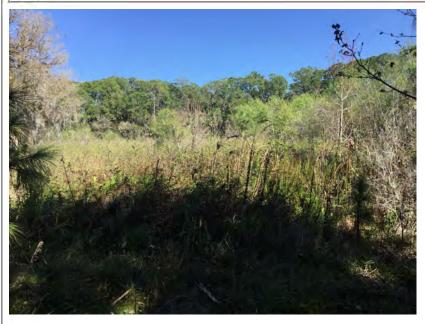

**14. Reference Pic (11)** Located along the main Blvd. to right hand side of sidewalk natural area is growing over and posing a hazard to service workers as they cannot mow the entire area with brush hanging over. Natural area needs to be trimmed back in this area to allow mowers to pass by and mow the entire area.