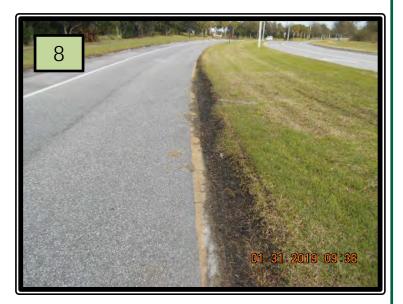

**08. Reference Pic (8)** Located along main Blvd. center median turf as been damaged by a vehicle running of the road. Ask contractor to inspect area and determine if new sod will need to be installed.