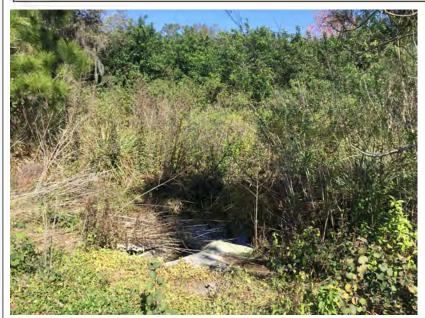

NORMANDE FAS

**15. Reference Pic (12)** Located along the shell pathway there is trench that needs to be filled and plastic mat showing that needs to be covered up as this could pose a hazard to a pedestrian walking or riding a bike on the pathway. New shell needs be installed.

Detached straps will be removed on or before February 8, 2019. Included is a proposal to straighten and restake leaning trees

15. Reference Pic (12) Located along the shell pathway there is trench that needs to be filled and plastic mat showing that needs to be covered up as this could pose a hazard to a pedestrian walking or riding a bike on the pathway. New shell needs be installed.