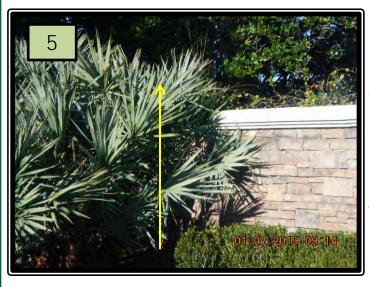

**5.** Ask contractor to also insure that all irrigation in the front annual beds is working properly and new annuals are receiving adequate water from irrigation.

**6. Reference Pic (5)** Located at the Hwy 301 entrance palms need to be trimmed as they are cover up part of the entrance monument wall.