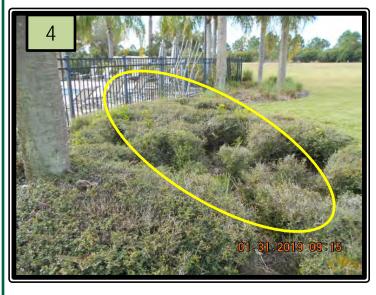

6. Reference Pic (6) Located along the main Blvd. tree rings need to be edged out and mulch installed around light poles as the mowers appear to have been hitting the base of the poles and causing damage to the poles.