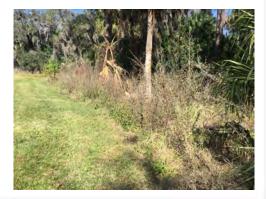

**14. Reference Pic (11)** Located in the Normande East subdivision there are tree straps that need to be removed as they could pose a hazard to a pedestrian or a service worker on a mower. There are also several leaning trees that need to be straightened up. Straightening of trees is out of scope of normal services therefore ask contractor to submit proposal to straighten tress and restrapped them.

NORMANDE FAS

**15. Reference Pic (12)** Located along the shell pathway there is trench that needs to be filled and plastic mat showing that needs to be covered up as this could pose a hazard to a pedestrian walking or riding a bike on the pathway. New shell needs be installed.