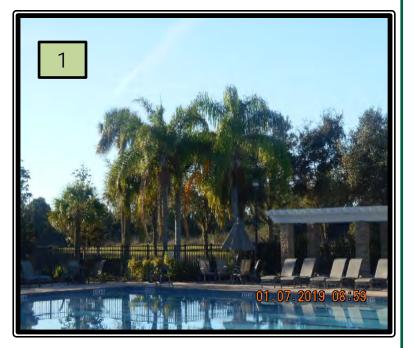

**1. Reference Pic (1)** Located at the amenities center pool area palm trees need to be trimmed as many have low hanging fronds and seed pods.

**2.Reference Pic (2)** Located at the amenities center and throughout the community there are very large ant mounds that need to spot treated and dirt disbursed of once mound is dead.