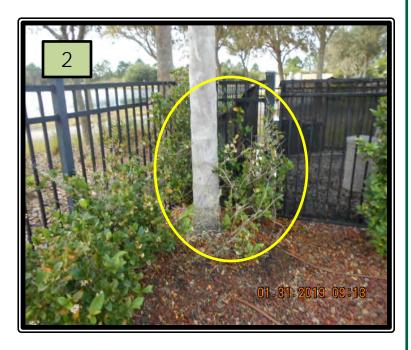

**3. Reference Pic (3)** Located at amenities center annuals in the center landscape island appear to be fuller and have good color at the time of this inspection. Annuals will need to be rotated soon. Ask contractor to submit date as to when annuals will be rotated and what type of annual will be installed.