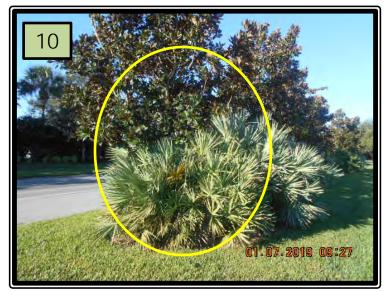

**13. Reference Pic (10)** Located along main Blvd. in center median palms need to be trimmed as they are growing up into the Magnolia trees and separation needs to be shown between the tree and palm.