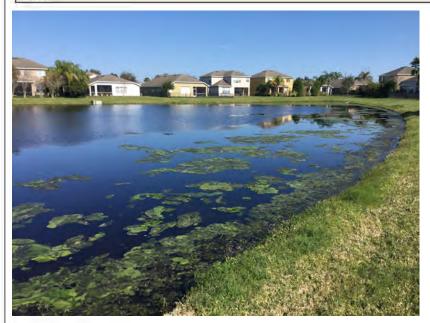

**1. Reference Pic (1)** Located at the amenities center pool area palm trees need to be trimmed as many have low hanging fronds and seed pods.

**2.Reference Pic (2)** Located at the amenities center and throughout the community there are very large ant mounds that need to spot treated and dirt disbursed of once mound is dead.