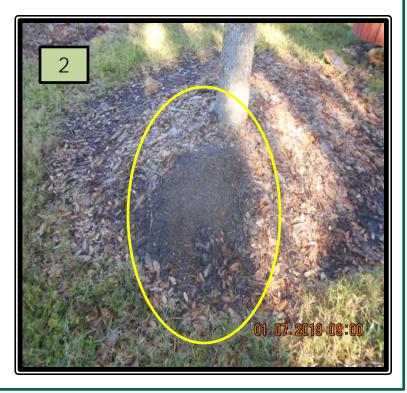

**3. Reference Pic (3)** Located at amenities center annuals in the center landscape island bed appear to be due to be rotated out as many have died and there are large voids of annuals in the bed. Ask contractor to submit date as to when annuals will be rotated.