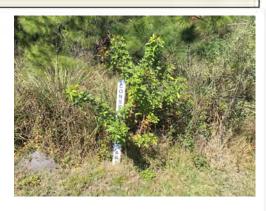

**17. Reference Pic (14)** Located at the Erie Rd. entrance annuals are also in decline and need to be rotated. Plant material also needs to be trimmed as it is also most about to cover up the Harrison Ranch lettering on the monument sign.