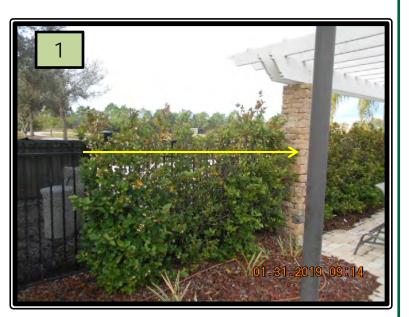

**1. Reference Pic (1)** Located at the amenities center pool area hedge row on the back side of the pool along black fence needs to be trimmed and shaped as it is growing higher then the fence.

**2.Reference Pic (2)** Located at the amenities center pool area back left hand side corner plant material in in decline and needs to be removed.