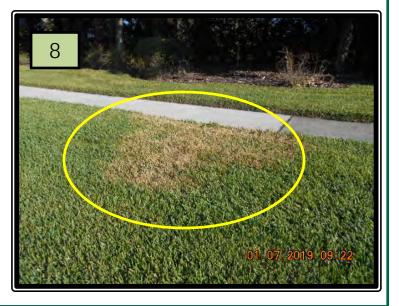

9. Many landscape beds along the main Blvd. as have large voids of plant material that need to be filled in with new plant material. Referenced in last months report and proposal was submitted.

**10. Reference Pic (8)** Located along main Blvd. right and left hand sides turf has several areas that are brown that may have fungus and need to be treated with Fert/Chem.