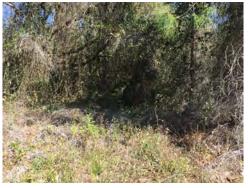

**14. Reference Pic (11)** Located along the main Blvd. to right hand side of sidewalk natural area is growing over and posing a hazard to service workers as they cannot mow the entire area with brush hanging over. Natural area needs to be trimmed back in this area to allow mowers to pass by and mow the entire area.