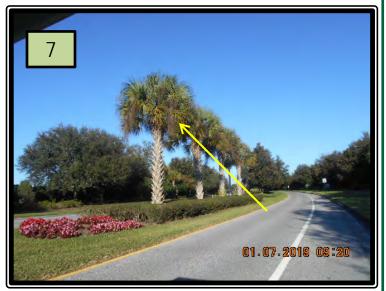

**7. Reference Pic (6)** Located along the main Blvd. to right hand side large Ligustrums need to be trimmed.

8. Reference Pic (7) Located along main Blvd. large palms in the center median landscape bed need to be trimmed as they are hanging dead brown fronds and seed pods that need to be removed.