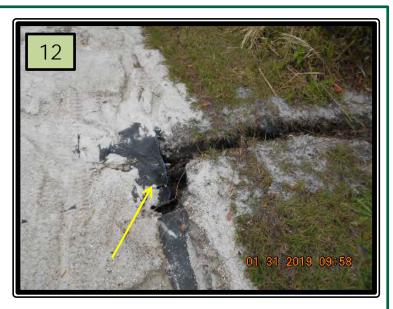

**15. Reference Pic (12)** Roebelenii palms along main Blvd. need to be trimmed and they are hanging low and have yellowed fronds.

**16. Reference Pic (13)** Eric Rd. entrance landscape beds are inundated with weeds that need to be removed. Beds also need to be edged and reshaped. Beds are in total disarray and need emendate attention. Beds need to be cleaned up within the next (30) days before next inspection.

NORMANDE FAS

**15. Reference Pic (12)** Located along the shell pathway there is trench that needs to be filled and plastic mat showing that needs to be covered up as this could pose a hazard to a pedestrian walking or riding a bike on the pathway. New shell needs be installed.

Proposal to repair/backfill installed drain included with report.

16. Reference Pic (13) Hedge row along shell path way on right hand side needs to be trimmed and landscape bed needs weeds removed as the bed is inundated with weeds. This landscape bed also has no ground cover (mulch) and needs to have some mulch installed.