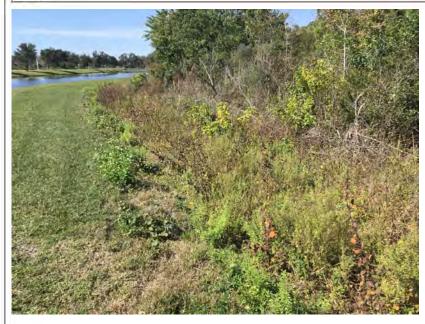

**14. Reference Pic (11)** Located along the main Blvd. to right hand side of sidewalk natural area is growing over and posing a hazard to service workers as they cannot mow the entire area with brush hanging over. Natural area needs to be trimmed back in this area to allow mowers to pass by and mow the entire area.

NORMANDE FAS

**15. Reference Pic (12)** Located along the shell pathway there is trench that needs to be filled and plastic mat showing that needs to be covered up as this could pose a hazard to a pedestrian walking or riding a bike on the pathway. New shell needs be installed.