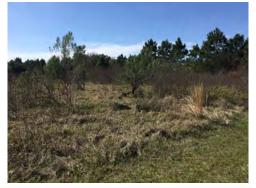

**14. Reference Pic (11)** Located in the Normande East subdivision there are tree straps that need to be removed as they could pose a hazard to a pedestrian or a service worker on a mower. There are also several leaning trees that need to be straightened up. Straightening of trees is out of scope of normal services therefore ask contractor to submit proposal to straighten tress and restrapped them.

14. Reference Pic (11) Located in the Normande East subdivision there are tree straps that need to be removed as they could pose a hazard to a pedestrian or a service worker on a mower. There are also several leaning trees that need to be straightened up. Straightening of trees is out of scope of normal services therefore ask contractor to submit proposal to straighten tress and restrapped them.