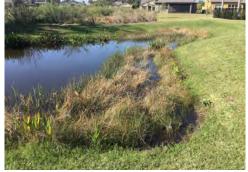

NORMANDE FAS

**15. Reference Pic (12)** Located along the shell pathway there is trench that needs to be filled and plastic mat showing that needs to be covered up as this could pose a hazard to a pedestrian walking or riding a bike on the pathway. New shell needs be installed.

Detached straps will be removed on or before February 8, 2019. Included is a proposal to straighten and restake leaning trees

15. Reference Pic (12) Located along the shell pathway there is trench that needs to be filled and plastic mat showing that needs to be covered up as this could pose a hazard to a pedestrian walking or riding a bike on the pathway. New shell needs be installed.