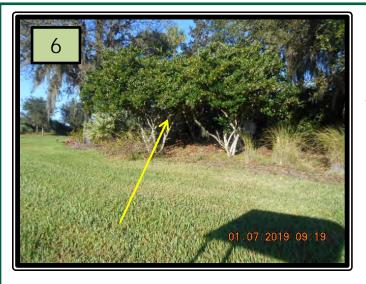

**7. Reference Pic (6)** Located along the main Blvd. to right hand side large Ligustrums need to be trimmed.

8. Reference Pic (7) Located along main Blvd. large palms in the center median landscape bed need to be trimmed as they are hanging dead brown fronds and seed pods that need to be removed.