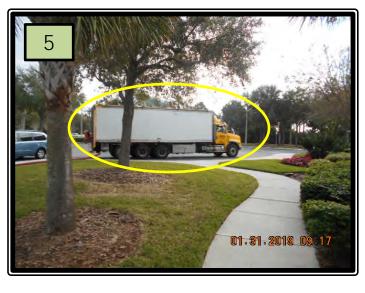

**5.** Ask contractor to also insure that all irrigation in the front annual beds is working properly and new annuals are receiving adequate water from irrigation.

**6. Reference Pic (5)** Located at the Hwy 301 entrance palms need to be trimmed as they are cover up part of the entrance monument wall.