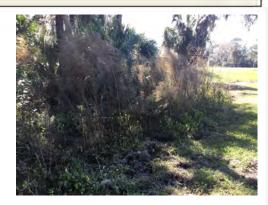

**14. Reference Pic (11)** Located along the main Blvd. to right hand side of sidewalk natural area is growing over and posing a hazard to service workers as they cannot mow the entire area with brush hanging over. Natural area needs to be trimmed back in this area to allow mowers to pass by and mow the entire area.

**15. Reference Pic (12)** Roebelenii palms along main Blvd. need to be trimmed and they are hanging low and have yellowed fronds.

**16. Reference Pic (13)** Eric Rd. entrance landscape beds are inundated with weeds that need to be removed. Beds also need to be edged and reshaped. Beds are in total disarray and need emendate attention. Beds need to be cleaned up within the next (30) days before next inspection.