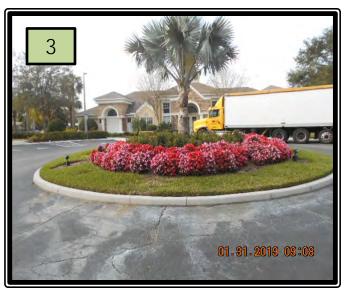

**4. Reference Pic (4)** Located on the back side of the amenities center plant material is inundated with weeds that need to be removed by hand.

**5. Reference Pic (5)** Mulch was being installed in the playground area at the date and time of this inspection.