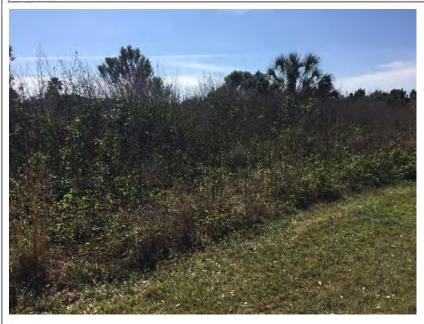

**14. Reference Pic (11)** Located along the main Blvd. to right hand side of sidewalk natural area is growing over and posing a hazard to service workers as they cannot mow the entire area with brush hanging over. Natural area needs to be trimmed back in this area to allow mowers to pass by and mow the entire area.