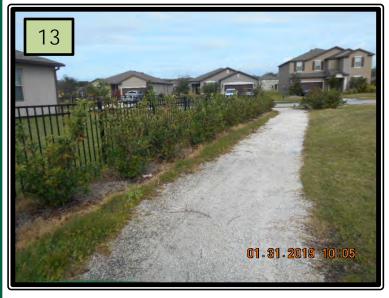

**15. Reference Pic (12)** Roebelenii palms along main Blvd. need to be trimmed and they are hanging low and have yellowed fronds.

**16. Reference Pic (13)** Eric Rd. entrance landscape beds are inundated with weeds that need to be removed. Beds also need to be edged and reshaped. Beds are in total disarray and need emendate attention. Beds need to be cleaned up within the next (30) days before next inspection.