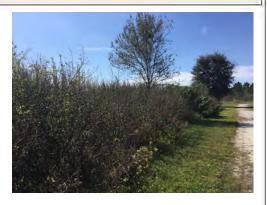

**14. Reference Pic (11)** Located along the main Blvd. to right hand side of sidewalk natural area is growing over and posing a hazard to service workers as they cannot mow the entire area with brush hanging over. Natural area needs to be trimmed back in this area to allow mowers to pass by and mow the entire area.