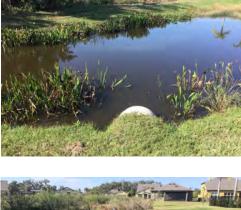

**5.** Ask contractor to also insure that all irrigation in the front annual beds is working properly and new annuals are receiving adequate water from irrigation.

**6. Reference Pic (5)** Located at the Hwy 301 entrance palms need to be trimmed as they are cover up part of the entrance monument wall.

**7. Reference Pic (6)** Located along the main Blvd. to right hand side large Ligustrums need to be trimmed.

8. Reference Pic (7) Located along main Blvd. large palms in the center median landscape bed need to be trimmed as they are hanging dead brown fronds and seed pods that need to be removed.