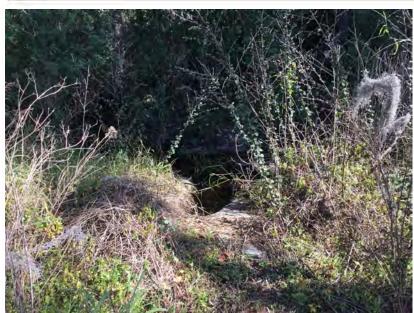

NORMANDE FAS

**15. Reference Pic (12)** Located along the shell pathway there is trench that needs to be filled and plastic mat showing that needs to be covered up as this could pose a hazard to a pedestrian walking or riding a bike on the pathway. New shell needs be installed.

Detached straps will be removed on or before February 8, 2019. Included is a proposal to straighten and restake leaning trees

15. Reference Pic (12) Located along the shell pathway there is trench that needs to be filled and plastic mat showing that needs to be covered up as this could pose a hazard to a pedestrian walking or riding a bike on the pathway. New shell needs be installed.