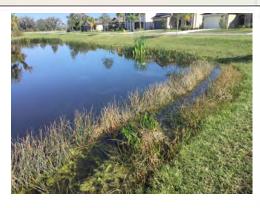

# Harrison Ranch FIELD INSPECTION REPORT

January 7<sup>th</sup> , 2018 Rizzetta & Company L. Scott Green – Field Services Manager

The following are action items for Down To Earth complete. Please refer to the item # in your response listing action already taken or anticipated time of completion. Red text indicates deficient from previous report. **Bold Red text** indicates deficient for more than a month. Green text indicates a proposal has been requested. Blue indicates irrigation.

**1. Reference Pic (1)** Located at the amenities center pool area palm trees need to be trimmed as many have low hanging fronds and seed pods.

**2.Reference Pic (2)** Located at the amenities center and throughout the community there are very large ant mounds that need to spot treated and dirt disbursed of once mound is dead.