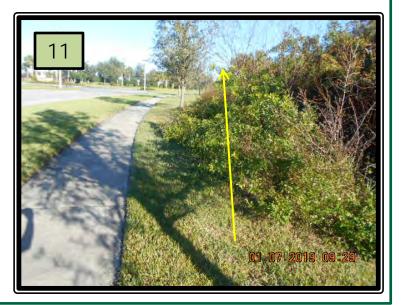

**14. Reference Pic (11)** Located along the main Blvd. to right hand side of sidewalk natural area is growing over and posing a hazard to service workers as they cannot mow the entire area with brush hanging over. Natural area needs to be trimmed back in this area to allow mowers to pass by and mow the entire area.