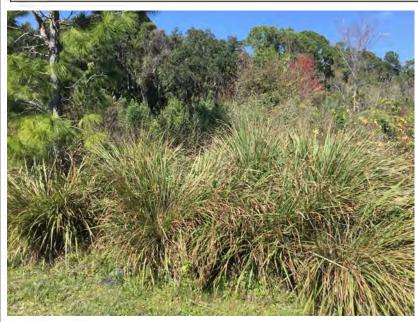

**14. Reference Pic (11)** Located along the main Blvd. to right hand side of sidewalk natural area is growing over and posing a hazard to service workers as they cannot mow the entire area with brush hanging over. Natural area needs to be trimmed back in this area to allow mowers to pass by and mow the entire area.

**15. Reference Pic (12)** Roebelenii palms along main Blvd. need to be trimmed and they are hanging low and have yellowed fronds.

**16. Reference Pic (13)** Eric Rd. entrance landscape beds are inundated with weeds that need to be removed. Beds also need to be edged and reshaped. Beds are in total disarray and need emendate attention. Beds need to be cleaned up within the next (30) days before next inspection.