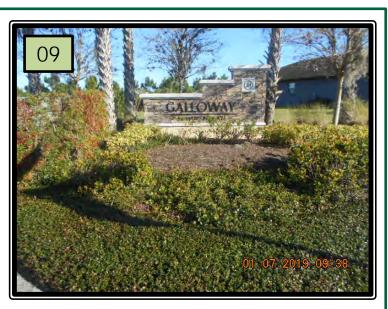

**11.** Ask contractor to submit course of action to treat brown spots in turf along main Blvd. and to ensure all irrigation is working in these arears.

**12. Reference Pic (09)** Galloway entrance monument landscape beds have declining and or dead plant material that needs to be removed and replaced. Landscape bed also as a large void of plant material that needs to be filled in and bed need s to have all weeds removed. Ask contractor to submit course of action for this landscape bed. Referenced in last months report.