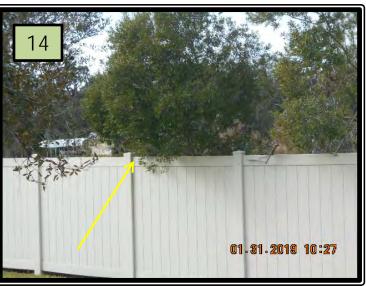

**17. Reference Pic (14)** Located at the Erie Rd. entrance annuals are also in decline and need to be rotated. Plant material also needs to be trimmed as it is also most about to cover up the Harrison Ranch lettering on the monument sign.