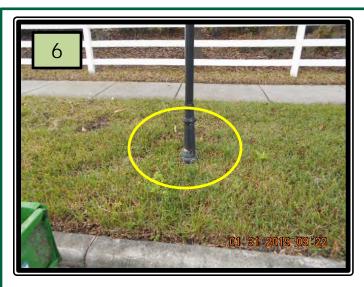

6. Reference Pic (6) Located along the main Blvd. tree rings need to be edged out and mulch installed around light poles as the mowers appear to have been hitting the base of the poles and causing damage to the poles.