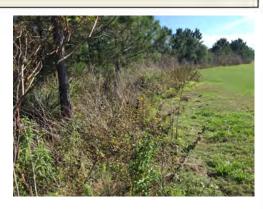

**16. Reference Pic (13)** Hedge row along shell path way on right hand side needs to be trimmed and landscape bed needs weeds removed as the bed is inundated with weeds. This landscape bed also has no ground cover (mulch) and needs to have some mulch installed.

Proposal to repair/backfill installed drain included with report.

16. Reference Pic (13) Hedge row along shell path way on right hand side needs to be trimmed and landscape bed needs weeds removed as the bed is inundated with weeds. This landscape bed also has no ground cover (mulch) and needs to have some mulch installed.

Bed weeds have been treated using a non-selective herbicide and removed, pruning will be completed on or before February 8, 2019

17. Reference Pic (14) Located along the main Blvd. fence on right hand side has tree limbs hanging over that need to be trimmed back and removed.