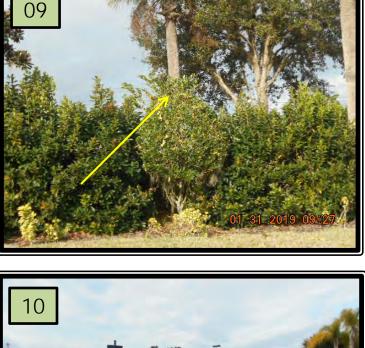

Completed on January 28. 2019 day of site inspection.

10. Reference Pic (10) Located at the Normande East entrance the plant material appears to be receiving to much water form irrigation. Ask contractor to inspect this area and to cut back irrigation times if necessary.

Irrigation for the mentioned area has been reduced for both event cycles and run time.

- 11. Reference Picture Associated with item 14, see note listed
- 12. Reference Picture Associated with item 15, see note listed
- 13. Reference Picture Associated with item 16, see note listed